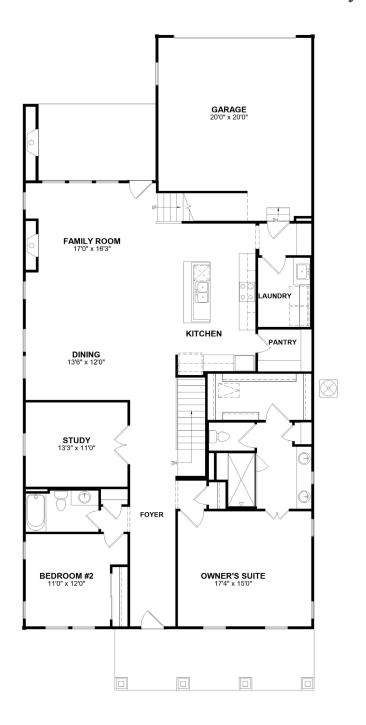

#### Listed by Drees Homes

For Sale: \$584,900

Bedrooms: 4, Full Baths: 3 Heated square footage: 2,698

The Arden offers stylish living with a variety of options to fit the way you want to live. Once inside, you'll view a welcoming foyer that is flanked by a secluded primary suite with a luxury bath on one side and a separate wing showcasing two bedrooms and an adjacent full bath on the other side of the foyer. The highlight of the Arden is the open and spacious central living area that is situated in the rear of the home. Its open arrangement of the family room with optional fireplace, kitchen with island and dining area is a comfortable space for relaxing or entertaining. A covered rear porch with an optional fireplace extends your living space during warmer months of the year.