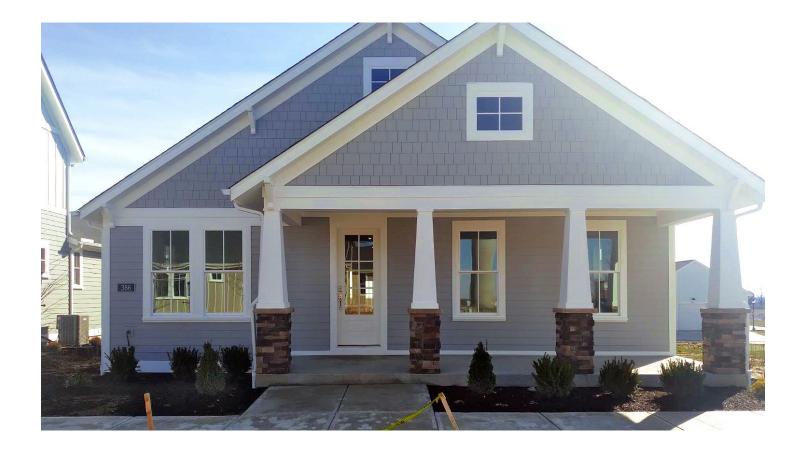

#### The Arden

#### Listed by Drees Homes

For Sale: \$584,900

Bedrooms: 4, Full Baths: 3 Heated square footage: 2,698

The Arden offers stylish living with a variety of options to fit the way you want to live. Once inside, you'll view a welcoming foyer that is flanked by a secluded primary suite with a luxury bath on one side and a separate wing showcasing two bedrooms and an adjacent full bath on the other side of the foyer. The highlight of the Arden is the open and spacious central living area that is situated in the rear of the home. Its open arrangement of the family room with optional fireplace, kitchen with island and dining area is a comfortable space for relaxing or entertaining. A covered rear porch with an optional fireplace extends your living space during warmer months of the year.