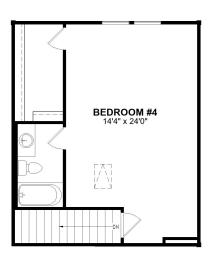

#### Listed by Drees Homes

For Sale: \$584,900

Bedrooms: 4, Full Baths: 3 Heated square footage: 2,698

The Arden offers stylish living with a variety of options to fit the way you want to live. Once inside, you'll view a welcoming foyer that is flanked by a secluded primary suite with a luxury bath on one side and a separate wing showcasing two bedrooms and an adjacent full bath on the other side of the foyer. The highlight of the Arden is the open and spacious central living area that is situated in the rear of the home. Its open arrangement of the family room with optional fireplace, kitchen with island and dining area is a comfortable space for relaxing or entertaining. A covered rear porch with an optional fireplace extends your living space during warmer months of the year.