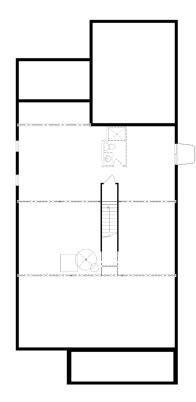

#### Listed by Drees Homes

For Sale: \$584,900

Bedrooms: 4, Full Baths: 3 Heated square footage: 2,698

The Arden offers stylish living with a variety of options to fit the way you want to live. Once inside, you'll view a welcoming foyer that is flanked by a secluded primary suite with a luxury bath on one side and a separate wing showcasing two bedrooms and an adjacent full bath on the other side of the foyer. The highlight of the Arden is the open and spacious central living area that is situated in the rear of the home. Its open arrangement of the family room with optional fireplace, kitchen with island and dining area is a comfortable space for relaxing or entertaining. A covered rear porch with an optional fireplace extends your living space during warmer months of the year.